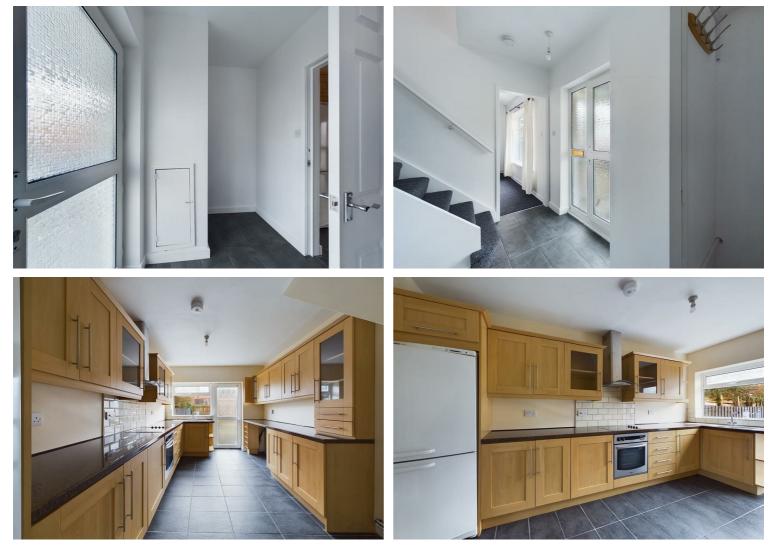

## 35 Boyd Close, Leasowe, CH46 1RX £850 Per Calendar Month

A three bedroom mid terrace property tucked away in a quiet residential area and comprising of one large reception room, large family kitchen, conservatory and family bathroom. The property also benefits from gas central heating, double glazing and large rear garden area. Viewing is a must! EPC Rating C

of e Three Bedrooms a. Mid Terrace Property • Large Reception Room • Kitchen • Bathroom • Conservatory • Large Rear Garden • Gas Central Heating • Double Glazing • EPC Rating C

Viewing

To arrange a viewing on this property or require further information please contact one of our team on 0151 638 6313