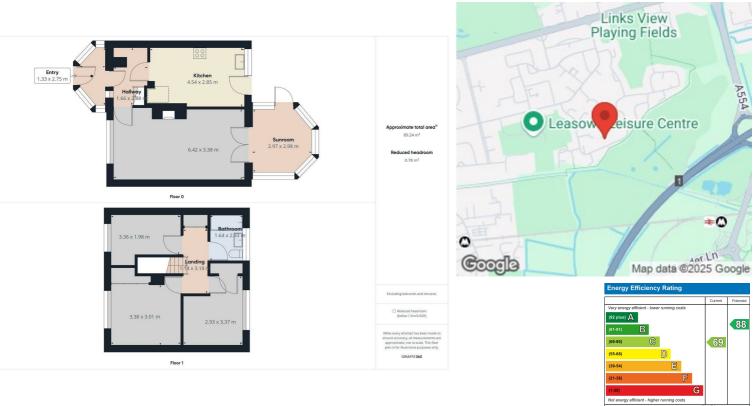

## 35 Boyd Close, Leasowe, CH46 1RX £850 Per Calendar Month

A three bedroom mid terrace property tucked away in a quiet residential area and comprising of one large reception room, large family kitchen, conservatory and family bathroom. The property also benefits from gas central heating, double glazing and large rear garden area. Viewing is a must! EPC Rating C

of e Three Bedrooms a. Mid Terrace Property • Large Reception Room • Kitchen • Bathroom • Conservatory • Large Rear Garden • Gas Central Heating • Double Glazing • EPC Rating C

Viewing

To arrange a viewing on this property or require further information please contact one of our team on 0151 638 6313